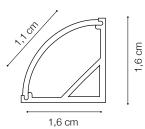

## PROFILES

Extruded aluminum body with white powder coated surface and PMMA opal cover. Bars with different optional sections: RECESSED version for plasterboard ceilings and SURFACE version for wall or ceiling installation. The linear modules are available in different lengths: 1000, 2000 and 3000 mm. They can be assembled according to the desired design and can be sectioned to size.

Led and driver to be combined for a correct installation. Light source available with color temperature of 2700K, 3000K, 4000K; CRI ≥ 80; available with IP20 and IP65 protection.

Suggestion

Code Item name Material Net Weight Volume 203119 SLOT SURFACE ANGOLO 2000 mm AL Aluminum 0,30 Kg 0,0020 m<sup>3</sup>