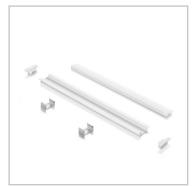

## PROFILES

Extruded aluminum body with white powder coated surface and PMMA opal cover. Bars with different optional sections: RECESSED version for plasterboard ceilings and SURFACE version for wall or ceiling installation. The linear modules are available in different lengths: 1000, 2000 and 3000 mm. They can be assembled according to the desired design and can be sectioned to size.

Led and driver to be combined for a correct installation. Light source available with color temperature of 2700K, 3000K, 4000K; CRI ≥ 80; available with IP20 and IP65 protection.

Suggestion

Code Item name Material Net Weight Volume 203119 SLOT SURFACE ANGOLO 2000 mm AL Aluminum 0,30 Kg 0,0020 m<sup>3</sup>